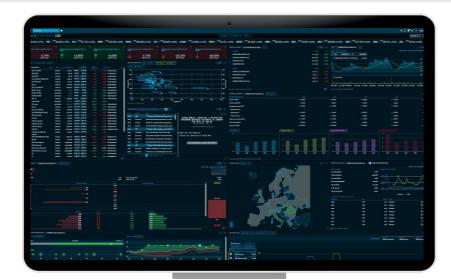

### At a glance

- Browser-based terminal with access to global market data, reference data, integrated news, equity analysis, portfolio information and regulatory documents
- Add-in for Excel to easily make your own analysis
- Multi-asset in-depth screening possibilities
- Dashboards can be centrally pre-configured or customized
- Multiple handy calculators for bonds, swaps, investments and other
- Modular content packages to suit your needs
- Integration with other Infront regulatory and portfolio products, and an end-client portal
- · Customizable PDF instrument factsheets
- · Widget-based state-of-the-art technology
- Scalable, secure microservice-based, multi-tenant capable design for cloud-native deployment
- White labelling possible together with client specific customizations and data integration

#### **Benefits**

For financial advisors, asset managers, treasury and more, the Investment Manager offers a wealth of advantages:

- · Ready to use
- Intuitive interface; fully customizable to your use case
- · Powerful charting and alerting
- Customizable instrument overviews (online & pdf handouts)
- · Calculators (investment, bond, swap, ...)
- In-depth screening in the Infront universe
- Certified Infront Add-in for Excel
- Integration with other Infront products
- Available in English, German, French & Italian
- Low TCO

### **Global Market Data**

Data

- Intraday and Historical views
- Over 35 futures and commodities exchanges
- Over 100 stock exchanges
- Rating Agencies, Brokers, Special Data Providers
- More than 700 fund societies
- More than 140 contributors (e.g. banks)