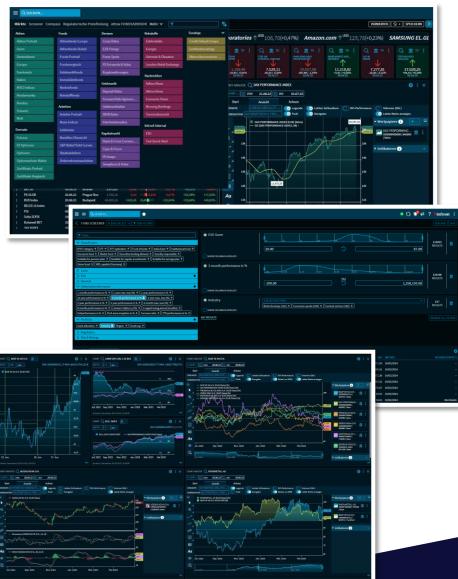

### At a glance

- Browser-based terminal with access to global market data, reference data, integrated news, equity analysis, portfolio information and regulatory documents
- Add-in for Excel to easily make your own analysis
- Multi-asset in-depth screening possibilities
- Dashboards can be centrally pre-configured or customized
- Multiple handy calculators for bonds, swaps, investments and other
- Modular content packages to suit your needs
- Integration with other Infront regulatory and portfolio products, and an end-client portal
- · Customizable PDF instrument factsheets
- · Widget-based state-of-the-art technology
- Scalable, secure microservice-based, multi-tenant capable design for cloud-native deployment
- White labelling possible together with client specific customizations and data integration

#### **Benefits**

For financial advisors, asset managers, treasury and more, the Investment Manager offers a wealth of advantages:

- · Ready to use
- Intuitive interface; fully customizable to your use case
- · Powerful charting and alerting
- Customizable instrument overviews (online & pdf handouts)
- · Calculators (investment, bond, swap, ...)
- In-depth screening in the Infront universe
- Certified Infront Add-in for Excel
- Integration with other Infront products
- Available in English, German, French & Italian
- Low TCO

### **Global Market Data**

Data

- Intraday and Historical views
- Over 35 futures and commodities exchanges
- Over 100 stock exchanges
- Rating Agencies, Brokers, Special Data Providers
- More than 700 fund societies
- More than 140 contributors (e.g. banks)